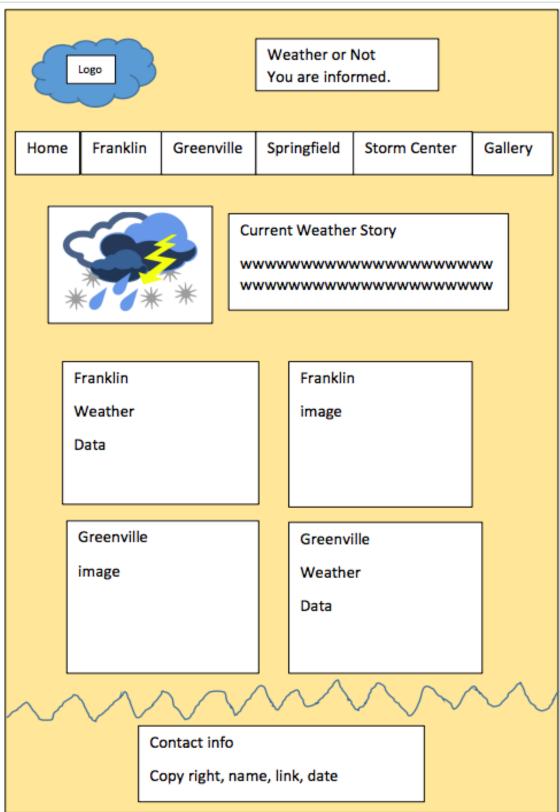

# **Wire-Frame Sketches**

Small

| Weather or Not<br>You are informed.                        |
|------------------------------------------------------------|
| Home                                                       |
| Franklin                                                   |
| Greenville                                                 |
| Springfield                                                |
| Storm Center                                               |
| Gallery                                                    |
| Current Weather Story wwwwwwwwwwwwwwwwwwwwwwwwwwwwwwwwwwww |
| ****                                                       |
| Contact info                                               |
| Copy right, name, link, date                               |